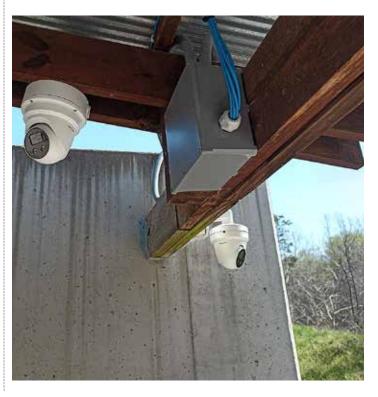

Cameras. We have them. New camera installations at the Bullseye Range/Pistol Pits, Benchrest Range, and Smallbore Range were supposed to take 3 days; from the range closure emails you may have noticed it took

a little longer than anticipated. You may have also noticed that our VP Information Technology and Treasured Stuff, aka Big Brother, is slightly sarcastic from those emails. Our Vice President had to change jobs he took so much time off to supervise the installations. As of April 30, the camera systems are all up and running with what I have been told is superb clarity. I do apologize if the extended range closures got in your way. We have a new member, Patrick Franz, who was instrumental at getting our system upgraded and the new cameras integrated and adjusted; he was onsite for the installation almost the whole time. VP Membership was also heavily involved with this installation, may have just been to keep the Veep off the computer; not sure. MRPC volunteers have well over 100 hours of making this happen. We invested in the cameras because of a very small group of members who don't respect the rules. I know there's a group of 3 or 4 guys using rifles in the pistol bays for 3 gun style practice weekday afternoons; against the ammo rules. I find evidence of people plinking cans in the pistol bays every month; against the target rules. Each of you signed your name you would follow the club rules, honor you pledge please. There are range specific rules posted on each range. There are complete rules posted online and printed in the clubhouse. If you have specific questions about rules call me, the fewer rules broken the less likely anyone is to get hurt.