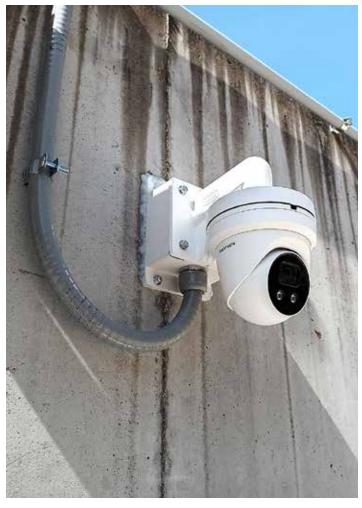

Cameras. We have them. New camera installations at the Bullseye Range/Pistol Pits, Benchrest Range, and Smallbore Range were supposed to take 3 days; from the range closure emails you may have noticed it took

a little longer than anticipated. You may have also noticed that our VP Information Technology and Treasured Stuff, aka Big Brother, is slightly sarcastic from those emails. Our Vice President had to change jobs he took so much time off to supervise the installations. As of April 30, the camera systems are all up and running with what I have been told is superb clarity. I do apologize if the extended range closures got in your way. We have a new member, Patrick Franz, who was instrumental at getting our system upgraded and the new cameras integrated and adjusted; he was onsite for the installation almost the whole time. VP Membership was also heavily involved with this installation, may have just been to keep the Veep off the computer; not sure. MRPC volunteers have well over 100 hours of making this happen. We invested in the cameras because of a very small group of members who don't respect the rules. I know there's a group of 3 or 4 guys using rifles in the pistol bays for 3 gun style practice weekday afternoons; against the ammo rules. I find evidence of people plinking cans in the pistol bays every month; against the target rules. Each of you signed your name you would follow the club rules, honor you pledge please. There are range specific rules posted on each range. There are complete rules posted online and printed in the clubhouse. If you have specific questions about rules call me, the fewer rules broken the less likely anyone is to get hurt.