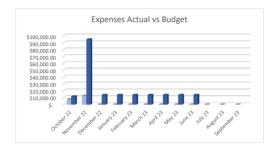

- \$ 80,000.00

\$ 80,000.00 \$

Totals

| Month        | Capitol | Match | Operating    | Grand Total  | Budgeted Exp  | Expense<br>Variance | Income        | Budgeted<br>Income | Income Variance | Actual Monthly | Monthly Projected |
|--------------|---------|-------|--------------|--------------|---------------|---------------------|---------------|--------------------|-----------------|----------------|-------------------|
| October 22   |         |       | \$ 7,708.45  | \$ 7,708.45  |               | \$ 5,251.55         | \$ 7,772.33   | \$ 5,000.00        |                 | \$ 63.88       | \$ (7,960.00)     |
| November 22  |         |       | \$ 12,888.77 | \$ 12,888.77 | \$ 41,040.00  | \$ 28,151.23        | \$ 122,873.58 | \$ 105,000.00      | \$ 17,873.58    | \$ 109,984.81  |                   |
| December 22  |         |       |              | \$ -         | \$ 10,800.00  | \$ 10,800.00        |               | \$ 75,000.00       | \$ (75,000.00)  | \$ -           | \$ 64,200.00      |
| January 23   |         |       |              | \$ -         | \$ 11,880.00  | \$ 11,880.00        |               | \$ 25,000.00       | \$ (25,000.00)  | \$ -           | \$ 13,120.00      |
| February 23  |         |       |              | \$ -         | \$ 95,040.00  | \$ 95,040.00        |               | \$ 5,000.00        | \$ (5,000.00)   | \$ -           | \$ (90,040.00)    |
| March 23     |         |       |              | \$ -         | \$ 14,040.00  | \$ 14,040.00        |               | \$ 5,000.00        | \$ (5,000.00)   | \$ -           | \$ (9,040.00)     |
| April 23     |         |       |              | \$ -         | \$ 14,040.00  | \$ 14,040.00        |               | \$ 5,000.00        | \$ (5,000.00)   | \$ -           | \$ (9,040.00)     |
| May 23       |         |       |              | \$ -         | \$ 14,040.00  | \$ 14,040.00        |               | \$ 7,500.00        | \$ (7,500.00)   | \$ -           | \$ (6,540.00)     |
| June 23      |         |       |              | \$ -         | \$ 14,040.00  | \$ 14,040.00        |               | \$ 7,500.00        | \$ (7,500.00)   | \$ -           | \$ (6,540.00)     |
| July 23      |         |       |              | \$ -         | \$ 14,040.00  | \$ 14,040.00        |               | \$ 7,500.00        | \$ (7,500.00)   | \$ -           | \$ (6,540.00)     |
| August 23    |         |       |              | \$ -         | \$ 14,040.00  | \$ 14,040.00        |               | \$ 7,500.00        | \$ (7,500.00)   | \$ -           | \$ (6,540.00)     |
| September 23 |         |       |              | \$ -         | \$ 14,040.00  | \$ 14,040.00        |               | \$ 5,000.00        | \$ (5,000.00)   | \$ -           | \$ (9,040.00)     |
| Grand Total  | \$ -    |       | \$ 20,597.22 | \$ 20,597.22 | \$ 270,000.00 | \$ 249,402.78       | \$ 130,645.91 | \$ 260,000.00      | \$ (129,354.09) | \$ 110,048.69  | \$ (10,000.00)    |