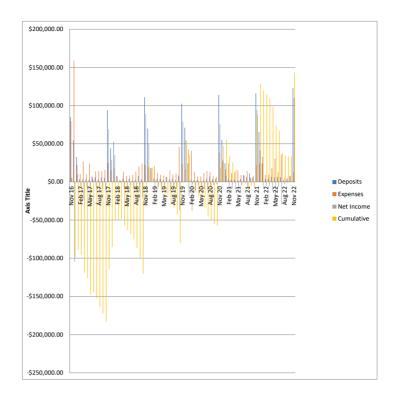

- \$ 80,000.00

\$ 80,000.00 \$

Totals

| Month        | Capitol | Match | Operating    | Grand Total  | Budgeted Exp  | Expense<br>Variance | Income        | Budgeted<br>Income | Income Variance | Actual Monthly | Monthly Projected |
|--------------|---------|-------|--------------|--------------|---------------|---------------------|---------------|--------------------|-----------------|----------------|-------------------|
| October 22   |         |       | \$ 7,708.45  | \$ 7,708.45  |               | \$ 5,251.55         | \$ 7,772.33   | \$ 5,000.00        |                 | \$ 63.88       | \$ (7,960.00)     |
| November 22  |         |       | \$ 12,888.77 | \$ 12,888.77 | \$ 41,040.00  | \$ 28,151.23        | \$ 122,873.58 | \$ 105,000.00      | \$ 17,873.58    | \$ 109,984.81  |                   |
| December 22  |         |       |              | \$ -         | \$ 10,800.00  | \$ 10,800.00        |               | \$ 75,000.00       | \$ (75,000.00)  | \$ -           | \$ 64,200.00      |
| January 23   |         |       |              | \$ -         | \$ 11,880.00  | \$ 11,880.00        |               | \$ 25,000.00       | \$ (25,000.00)  | \$ -           | \$ 13,120.00      |
| February 23  |         |       |              | \$ -         | \$ 95,040.00  | \$ 95,040.00        |               | \$ 5,000.00        | \$ (5,000.00)   | \$ -           | \$ (90,040.00)    |
| March 23     |         |       |              | \$ -         | \$ 14,040.00  | \$ 14,040.00        |               | \$ 5,000.00        | \$ (5,000.00)   | \$ -           | \$ (9,040.00)     |
| April 23     |         |       |              | \$ -         | \$ 14,040.00  | \$ 14,040.00        |               | \$ 5,000.00        | \$ (5,000.00)   | \$ -           | \$ (9,040.00)     |
| May 23       |         |       |              | \$ -         | \$ 14,040.00  | \$ 14,040.00        |               | \$ 7,500.00        | \$ (7,500.00)   | \$ -           | \$ (6,540.00)     |
| June 23      |         |       |              | \$ -         | \$ 14,040.00  | \$ 14,040.00        |               | \$ 7,500.00        | \$ (7,500.00)   | \$ -           | \$ (6,540.00)     |
| July 23      |         |       |              | \$ -         | \$ 14,040.00  | \$ 14,040.00        |               | \$ 7,500.00        | \$ (7,500.00)   | \$ -           | \$ (6,540.00)     |
| August 23    |         |       |              | \$ -         | \$ 14,040.00  | \$ 14,040.00        |               | \$ 7,500.00        | \$ (7,500.00)   | \$ -           | \$ (6,540.00)     |
| September 23 |         |       |              | \$ -         | \$ 14,040.00  | \$ 14,040.00        |               | \$ 5,000.00        | \$ (5,000.00)   | \$ -           | \$ (9,040.00)     |
| Grand Total  | \$ -    |       | \$ 20,597.22 | \$ 20,597.22 | \$ 270,000.00 | \$ 249,402.78       | \$ 130,645.91 | \$ 260,000.00      | \$ (129,354.09) | \$ 110,048.69  | \$ (10,000.00)    |