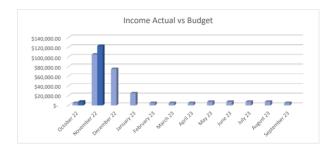

- \$ 80,000.00

\$ 80,000.00 \$

Totals

| Month        | Capitol | Match | Operating    | Grand Total  | Budgeted Exp  | Expense<br>Variance | Income        | Budgeted<br>Income | Income Variance | Actual Monthly | Monthly Projected |
|--------------|---------|-------|--------------|--------------|---------------|---------------------|---------------|--------------------|-----------------|----------------|-------------------|
| October 22   |         |       | \$ 7,708.45  | \$ 7,708.45  |               | \$ 5,251.55         | \$ 7,772.33   | \$ 5,000.00        |                 | \$ 63.88       | \$ (7,960.00)     |
| November 22  |         |       | \$ 12,888.77 | \$ 12,888.77 | \$ 41,040.00  | \$ 28,151.23        | \$ 122,873.58 | \$ 105,000.00      | \$ 17,873.58    | \$ 109,984.81  |                   |
| December 22  |         |       |              | \$ -         | \$ 10,800.00  | \$ 10,800.00        |               | \$ 75,000.00       | \$ (75,000.00)  | \$ -           | \$ 64,200.00      |
| January 23   |         |       |              | \$ -         | \$ 11,880.00  | \$ 11,880.00        |               | \$ 25,000.00       | \$ (25,000.00)  | \$ -           | \$ 13,120.00      |
| February 23  |         |       |              | \$ -         | \$ 95,040.00  | \$ 95,040.00        |               | \$ 5,000.00        | \$ (5,000.00)   | \$ -           | \$ (90,040.00)    |
| March 23     |         |       |              | \$ -         | \$ 14,040.00  | \$ 14,040.00        |               | \$ 5,000.00        | \$ (5,000.00)   | \$ -           | \$ (9,040.00)     |
| April 23     |         |       |              | \$ -         | \$ 14,040.00  | \$ 14,040.00        |               | \$ 5,000.00        | \$ (5,000.00)   | \$ -           | \$ (9,040.00)     |
| May 23       |         |       |              | \$ -         | \$ 14,040.00  | \$ 14,040.00        |               | \$ 7,500.00        | \$ (7,500.00)   | \$ -           | \$ (6,540.00)     |
| June 23      |         |       |              | \$ -         | \$ 14,040.00  | \$ 14,040.00        |               | \$ 7,500.00        | \$ (7,500.00)   | \$ -           | \$ (6,540.00)     |
| July 23      |         |       |              | \$ -         | \$ 14,040.00  | \$ 14,040.00        |               | \$ 7,500.00        | \$ (7,500.00)   | \$ -           | \$ (6,540.00)     |
| August 23    |         |       |              | \$ -         | \$ 14,040.00  | \$ 14,040.00        |               | \$ 7,500.00        | \$ (7,500.00)   | \$ -           | \$ (6,540.00)     |
| September 23 |         |       |              | \$ -         | \$ 14,040.00  | \$ 14,040.00        |               | \$ 5,000.00        | \$ (5,000.00)   | \$ -           | \$ (9,040.00)     |
| Grand Total  | \$ -    |       | \$ 20,597.22 | \$ 20,597.22 | \$ 270,000.00 | \$ 249,402.78       | \$ 130,645.91 | \$ 260,000.00      | \$ (129,354.09) | \$ 110,048.69  | \$ (10,000.00)    |